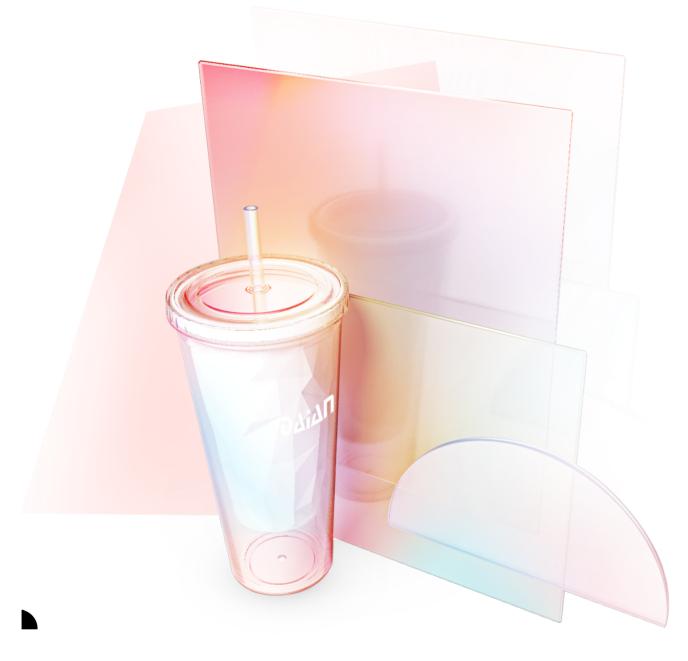

## **Plastic Tumbler**

These lightweight tumblers are breeze to quickly hand wash.

High quality acrylic material and screw on lid. Double wall tumblers provide a sweat proof.

DA-646D

DA-628D/ 638D

DA-643D

DA-459D