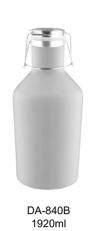

DA-529V 30oz(887ml)

DA-517V 20oz(591ml)

DA-532V 16oz(473ml)

DA-583V 12oz(354ml)

DA-549V 20oz(591ml)

DA-501V 8oz(250ml)

DA-503V 10zo(295ml)

Standard Model Collection

Stainless Steel Tumbler

16oz(473ml)

16oz(473ml)

DA-571V 17oz(502ml)

DA-536V 450ml

DA-611DP 16oz(473ml)

DA-611D 16oz(473ml)

DA-611DB 16oz(473ml)

DA-611DD 16oz(473ml)

DA-523V Can Cooler

DA-277V 450ml

DA-850V 750ml

DA-628D 16oz(473ml)

DA-638D 16oz(473ml)

DA-640D 16oz(473ml)

DA-641D 20oz(591ml)