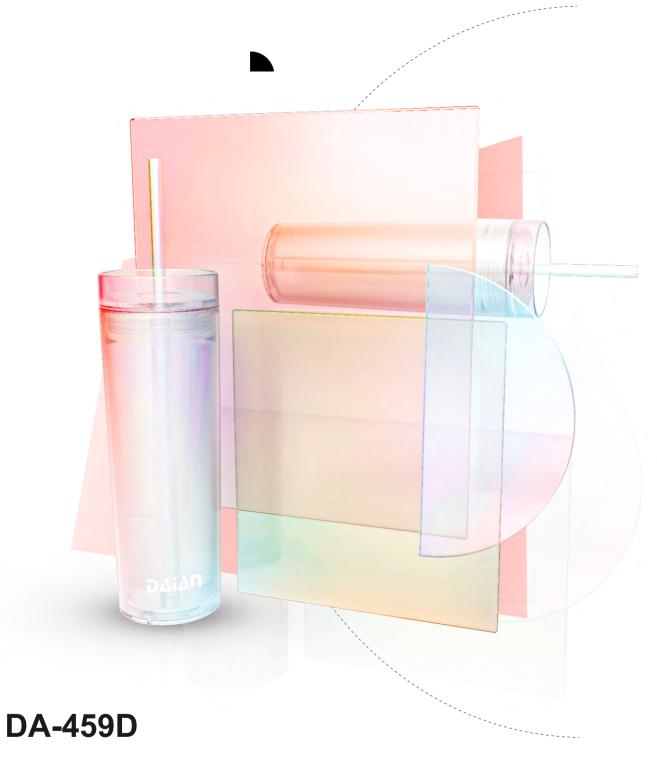

#### **Specifications**

Capacity:

DA-640D: 16oz(473ml) DA-641D: 20oz(591ml) **Measurements:** 104\*54\*167mm (DA-640D)

104\*54\*200mm(DA-641D)

Color Customizable:

Feature

Made of BPA-free premium grade acrylic material and constructed in double wall to prevent sweat or heat. Slim and portable design makes it easy to hold.

#### **Specifications**

Capacity:

DA-459D: 15oz(443ml)

#### Measurements:

70\*63\*213mm (DA-459D)

#### Color Customizable: