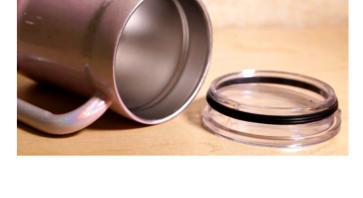

#### Feature

The Honeycomb Lid features a push-in folding snap that seals the drink opening and prevents leaks.

It's made of BPA-free material.

BPA-free material

180° flip to open BPA - Free Leak Proof

Fits 16oz/20oz tumbler

**Specifications** 

Measurements:

Φ 85mm

New Arrival daiancn.com