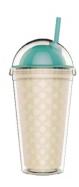

### **Sport Water Bottle**

DA-590V / 591V

DA-588V

### **Coffee Mug**

DA-587V

\*18/8 Stainless Steel

Food-grade stainless steel. Smooth and extraordinary texture.

**ΔΑίΔ**Π

New Arrival

daiancn.com

New Design