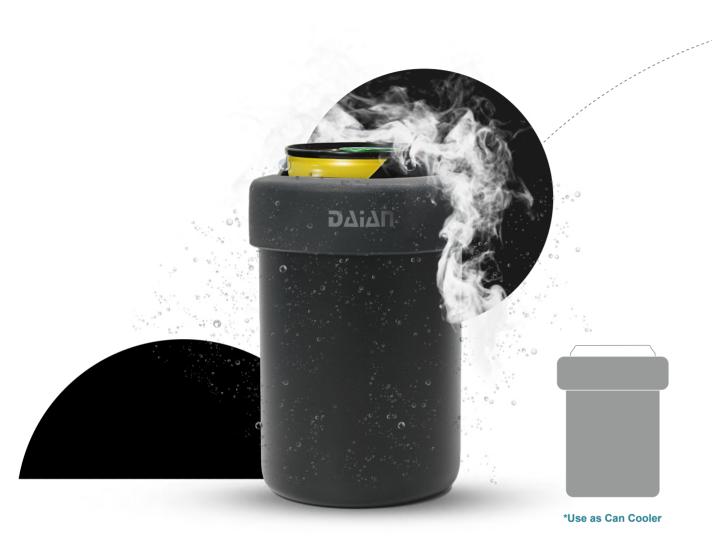

### **DA-599V**

#### Feature

18/8 Stainless Steel
Double-wall Vacuum Insulation
No Sweat Design

DA-599V is the short version of DA-595V but with a removable bottle mouth. It's capable of holding a regular size coke or you can use it as a regular cup.

12 oz. size is perfect for sparkling water, soft drinks, and good oldfashioned beer, all kept straight-from-the-cooler cold while kicking back on the boat, at camp, or wherever good times are going down.

#### Specifications

Capacity:

DA-599V: 12oz(354ml)

Measurements: 81\*116mm (DA-599V) Color Customizable:

daiancn.com

New Arrival daiancn.com

is a storage box at the bottom, for things like protein powder, Vitamin,