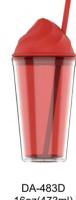

### **DA-643D**

#### Feature

The double-wall plastic tumbler keeps your beverage cold. BPA-free high-quality 100% acrylic plastic structure.

Easy to clean. Simply designed for yourself or kids to enjoy tea, juice, etc. Bring it with you to the park, office, or simply use it at home.

#### **Specifications**

Capacity: DA-643D: 16oz(473ml) Measurements: 90\*66\*200mm (DA-643D)

Color Customizable: