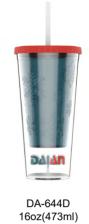

Plastic Tumbler

15oz(443ml)

DA-482D 10oz(295ml)

DA-483D 16oz(473ml)

DA-484D 22oz(650ml)

DA-618D 12oz(354ml)+6oz(177ml)

DA-041A 14oz(413ml)

DA-028A 14oz(413ml)