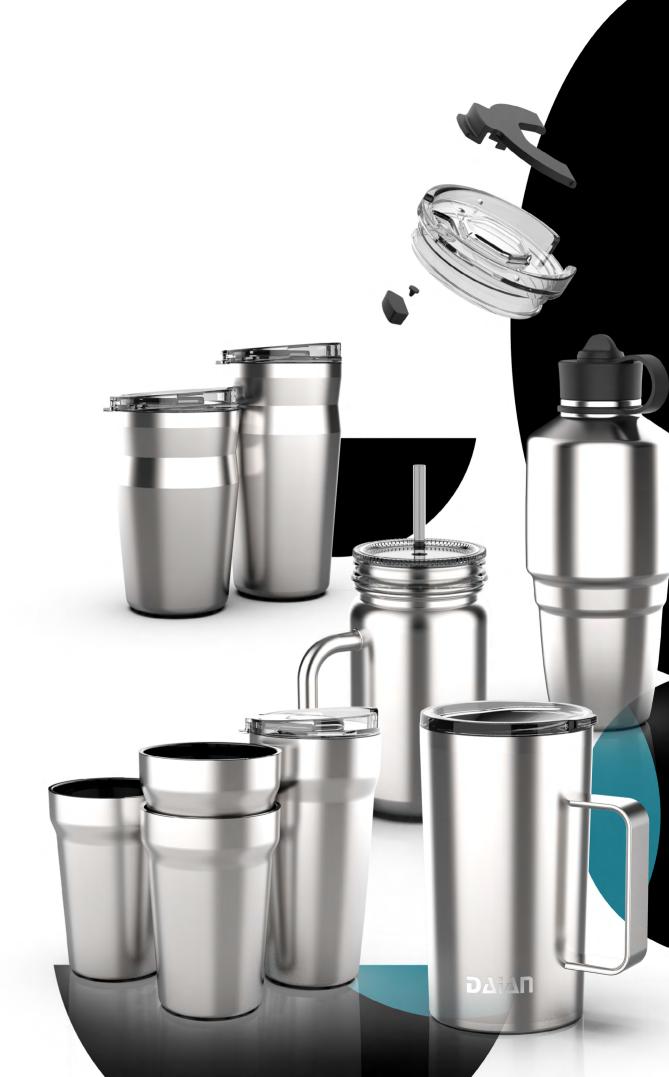

### **New Arrival**

We launched brand-new products. Stylish and qualified-assured.

### 18/8 Stainless Steel\* Tumbler

DA-700V / 701V

DA-702V / 703V

### **Can Cooler**

DA-595V/595VA

DA-599V

### Lid

Honeycomb Lid DA-008BA

### **Sport Water Bottle**

DA-590V / 591V

DA-588V

### **Coffee Mug**

DA-587V

\*18/8 Stainless Steel

Food-grade stainless steel. Smooth and extraordinary texture.

**ΔΑίΔ**Π

New Arrival

daiancn.com

New Design