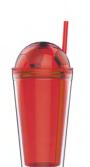

### **DA-595V/595VA**

#### Measurements:

71.5\*151.5mm (DA-595V) 71.5\*154.5mm (DA-595VA)

Color Customizable:

DAIAN's new designs DA-595V/595VA are very favored in the market. We provide two different covers for this design whose sizes are suitable for regular skinny cans, including sparkling water, soft drinks.