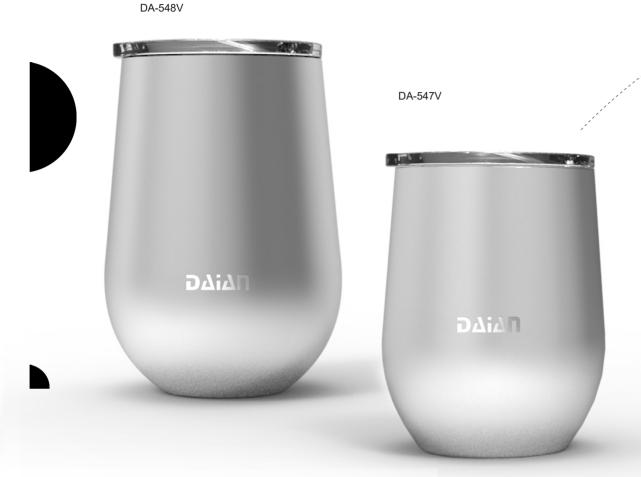

### **DA-547V/548V**

#### Feature

Made of 18/8 stainless steel.

The thermal design of double-wall vacuum insulation ensures the temperature of your drinks for a couple of hours.

We designed a straw hole in the lid, which is characterized by its advantages of easy sipping and no splashing.

These wine tumblers are excellent choices as fantastic and wonderful gifts for your friends, family members, etc.

#### **Specifications**

#### Capacity:

DA-547V: 12oz(354ml) DA-548V: 16oz(473ml)

#### Measurements:

80\*60\*113mm (DA-547V) 80\*60\*150mm (DA-548V)

#### Color Customizable: