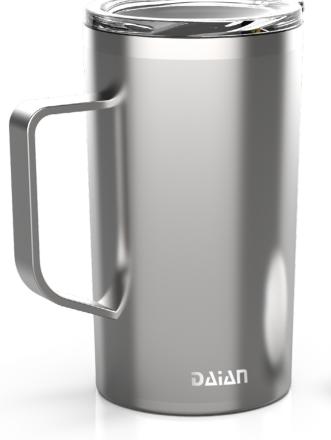

#### Feature

The lightweight insulated mug can hold 12 oz coffee or tea with temperature remaining for hours.

It also works great for your favorite icy cold beer, juice and cocktail.

The height and diameter fit most coffee machines. Nice temperature retention, keeps hot for 6 hours or cold for 9 hours.

Specifications

Capacity: 12oz(354ml)

Measurements:

78\*70\*137mm

Handle Thickness:

3.5mm

Color Customizable: