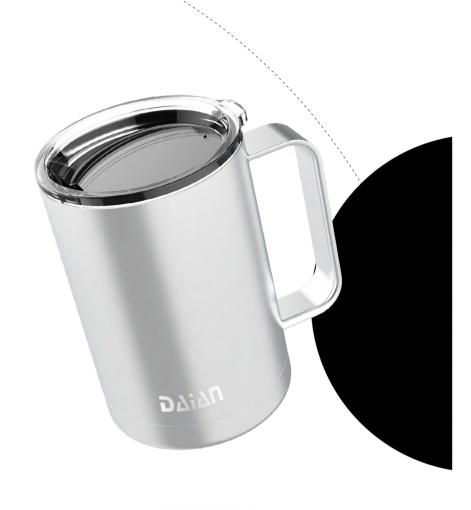

### **DA-561V/562VY**

#### Feature

Keeps your favorite beverages cold or hot. Two times longer than traditional mugs and plastic disposable cups.

Double-wall vacuum insulated design ensures temperature for your hot or cold drinks. 18/8 food-grade stainless steel, BPA-free and no sweat. Design patent obtained for its special shape.