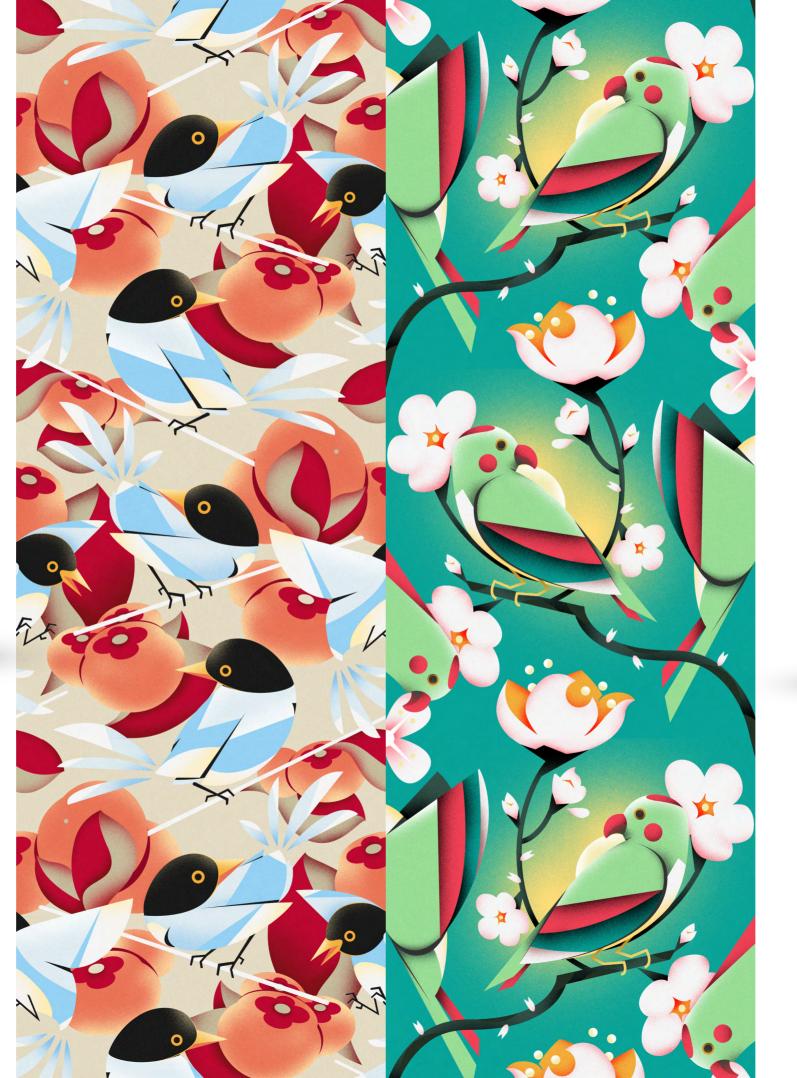

#### Pattern brings fortune - XiShi

This pattern XiShi is inspired by the natural phenomena in Qinling Mountains where is located in Xi'an China. Every fall season, magpies (Xi) winter in villagers' house and feed themselves with sweet persimmons (Shi) on trees at the front yard. This natural phenomenon shows a perfect image between people and nature. It also forms two meaningful Chinese letters "XiShi", which stands for happy moment.

XiShi is designed in a 50\*50 square art board which is able to multiply to form a large map without any restriction. That means it can fit any surfaces with different size.

#### Pattern brings fortune - YingLi

This pattern YingLi is formed by two popular elements parrot and Jasmine. It stands for wonderful fortune in Chinese. Parrot is also the most classic element in export products design especially in Tang dynasty.

YingLi is designed in a 50\*50 square art board which is able to multiply to form a large map without any restriction. That means it can fit any surfaces with different size.

DA-595VA