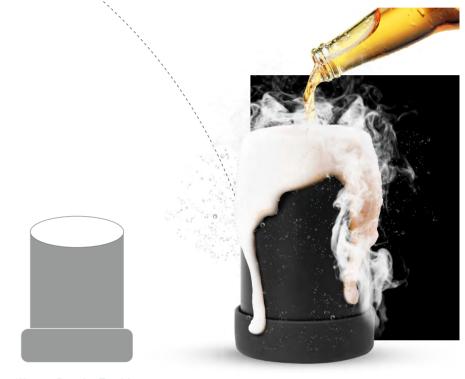

#### Measurements:

71.5\*151.5mm (DA-595V) 71.5\*154.5mm (DA-595VA)

Color Customizable:

DAIAN's new designs DA-595V/595VA are very favored in the market. We provide two different covers for this design whose sizes are suitable for regular skinny cans, including sparkling water, soft drinks.

And just like the original, double-wall insulation is what makes your drink stays icy cold, so you can enjoy a cold craft brew even when the sun's blazing.

New Arrival

\*Use as Regular Tumbler