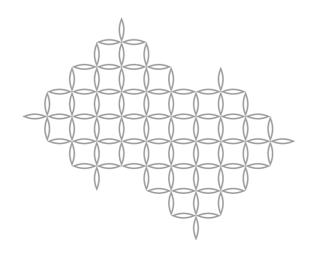

#### Pattern brings fortune - XiShi

This pattern XiShi is inspired by the natural phenomena in Qinling Mountains where is located in Xi'an China. Every fall season, magpies (Xi) winter in villagers' house and feed themselves with sweet persimmons (Shi) on trees at the front yard. This natural phenomenon shows a perfect image between people and nature. It also forms two meaningful Chinese letters "XiShi", which stands for happy moment.

XiShi is designed in a 50\*50 square art board which is able to multiply to form a large map without any restriction. That means it can fit any surfaces with different size.