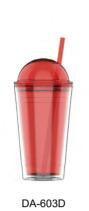

## **Plastic Tumbler**

These lightweight tumblers are breeze to quickly hand wash.

High quality acrylic material and screw on lid. Double wall tumblers provide a sweat proof.

DA-646D

DA-628D/ 638D

DA-643D

DA-459D