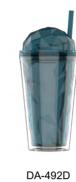

## **Plastic Tumbler**

These lightweight tumblers are breeze to quickly hand wash.

High quality acrylic material and screw on lid. Double wall tumblers provide a sweat proof.

DA-646D

DA-628D/ 638D

DA-643D

DA-459D

### **DA-646D**

#### Feature

646D is our new design plastic tumbler which's also build of BPA-free acrylic plastic structure.

Liner with stylish faceted modeling shape contributes volatile lighting effects when the lights pass through this tumbler.