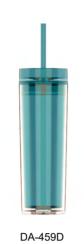

#### **Specifications**

Capacity:

DA-640D: 16oz(473ml) DA-641D: 20oz(591ml) **Measurements:** 104\*54\*167mm (DA-640D)

104\*54\*200mm(DA-641D)

Color Customizable:

Feature

Made of BPA-free premium grade acrylic material and constructed in double wall to prevent sweat or heat. Slim and portable design makes it easy to hold.

#### **Specifications**

Capacity:

DA-459D: 15oz(443ml)

#### Measurements:

70\*63\*213mm (DA-459D)

#### Color Customizable: