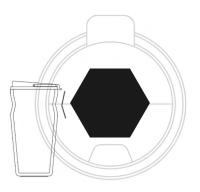

#### Feature

The Honeycomb Lid features a push-in folding snap that seals the drink opening and prevents leaks.

It's made of BPA-free material.

BPA-free material

180° flip to open BPA - Free Leak Proof

Fits 16oz/20oz tumbler

**Specifications** 

Measurements:

Φ 85mm

New Arrival daiancn.com