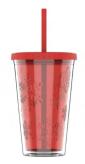

### **DA-700V/701V\***

\*Canton Fair Special Edition

#### Pattern brings fortune - XiShi

This pattern XiShi is inspired by the natural phenomena in Qinling Mountains where is located in Xi'an China. Every fall season, magpies (Xi) winter in villagers' house and feed themselves with sweet persimmons (Shi) on trees at the front yard. This natural phenomenon shows a perfect image between people and nature. It also forms two meaningful Chinese letters "XiShi", which stands for happy moment.

XiShi is designed in a 50\*50 square art board which is able to multiply to form a large map without any restriction. That means it can fit any surfaces with different size.