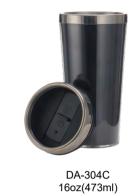

EST.2003

2003.4.24 We created our first mug DA-304C.

| Company Profile           |
|---------------------------|
| New Arrival               |
| Stainless Steel Tumbler   |
| Plastic Tumbler           |
| Standard Model Collection |
| Customized Service        |

2003.4.24 We created our first mug DA-304C.

DA-304C was created in 2003. It is our most glorious model that has been the best seller since it was launched in the market.