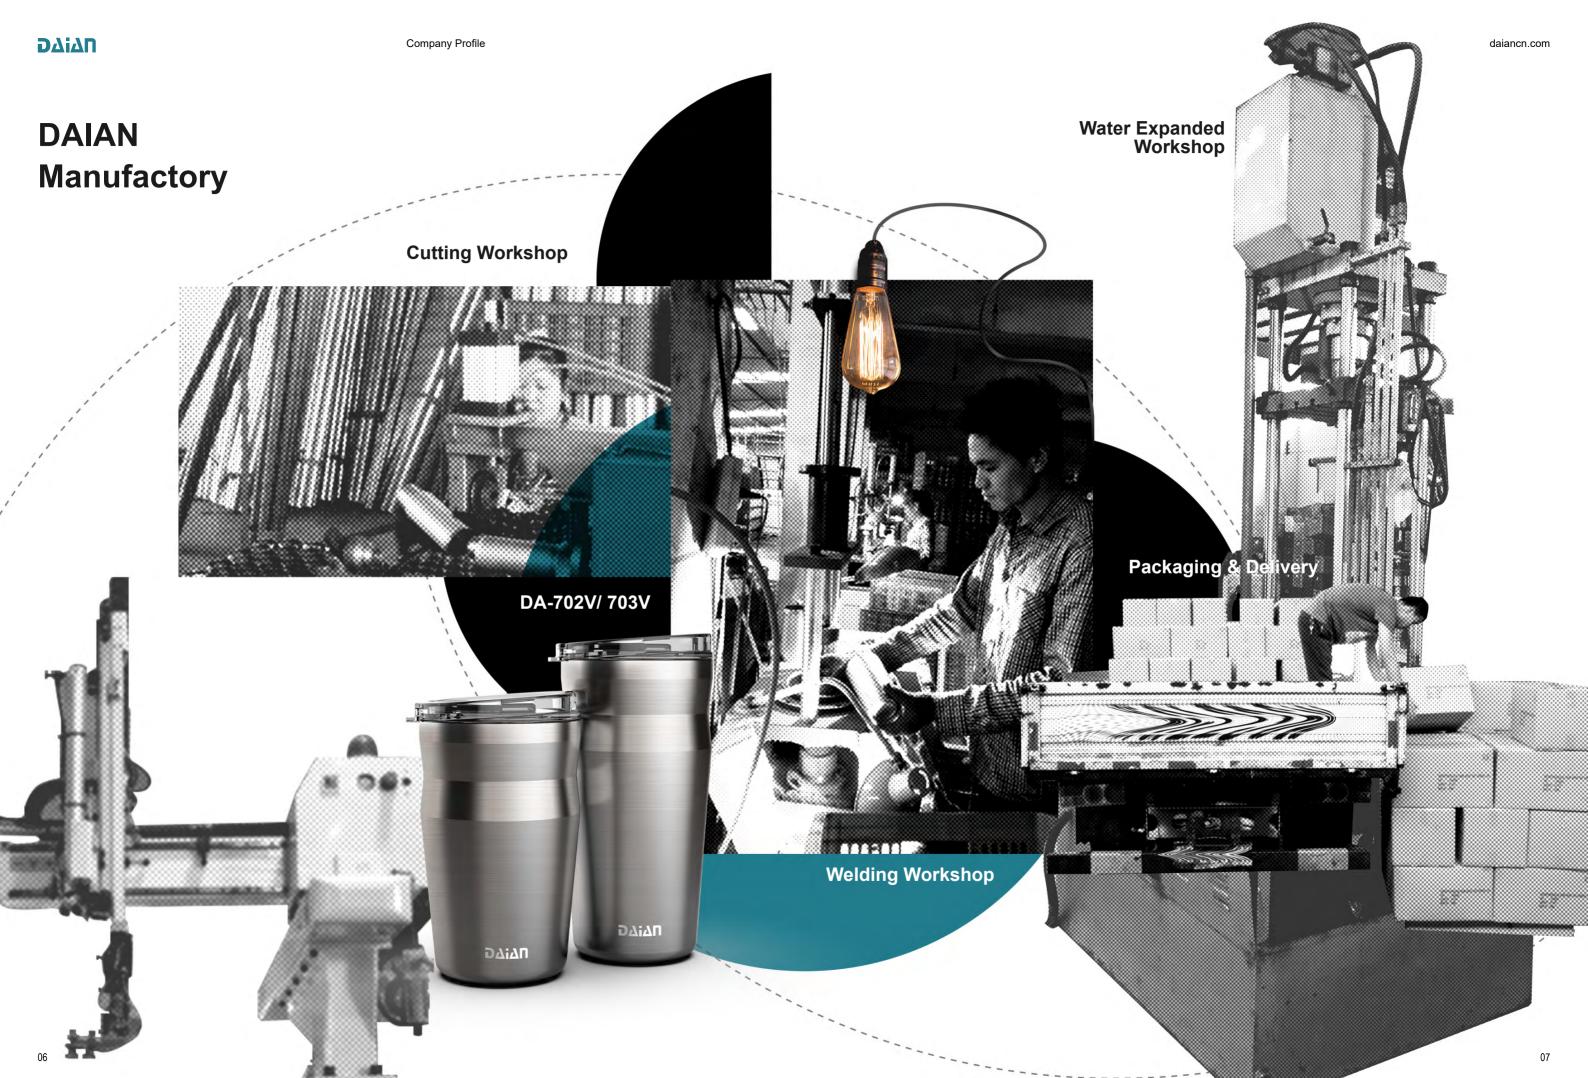

#### **Since 2003**

Zhejiang Daian Commodity Co., Ltd.

A professional manufacturer specializes in design, production and sales of various stainless steel and plastic tumblers , mugs and bottles in China .

Building area 32,000  $\mbox{m}^2$  , with automatic production line , our daily production capacity is above 70,000pcs.

Product quality is always Daian's top priority because we totally understand how important it is to the products we produce, all of our products comply with LFGB, FDA, Prop 65 and BPA FREE standard. We have 100% inspection line and 25 QC to take charge in quality.