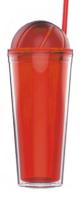

### **DA-599V**

#### Feature

18/8 Stainless Steel
Double-wall Vacuum Insulation
No Sweat Design

DA-599V is the short version of DA-595V but with a removable bottle mouth. It's capable of holding a regular size coke or you can use it as a regular cup.

12 oz. size is perfect for sparkling water, soft drinks, and good oldfashioned beer, all kept straight-from-the-cooler cold while kicking back on the boat, at camp, or wherever good times are going down.