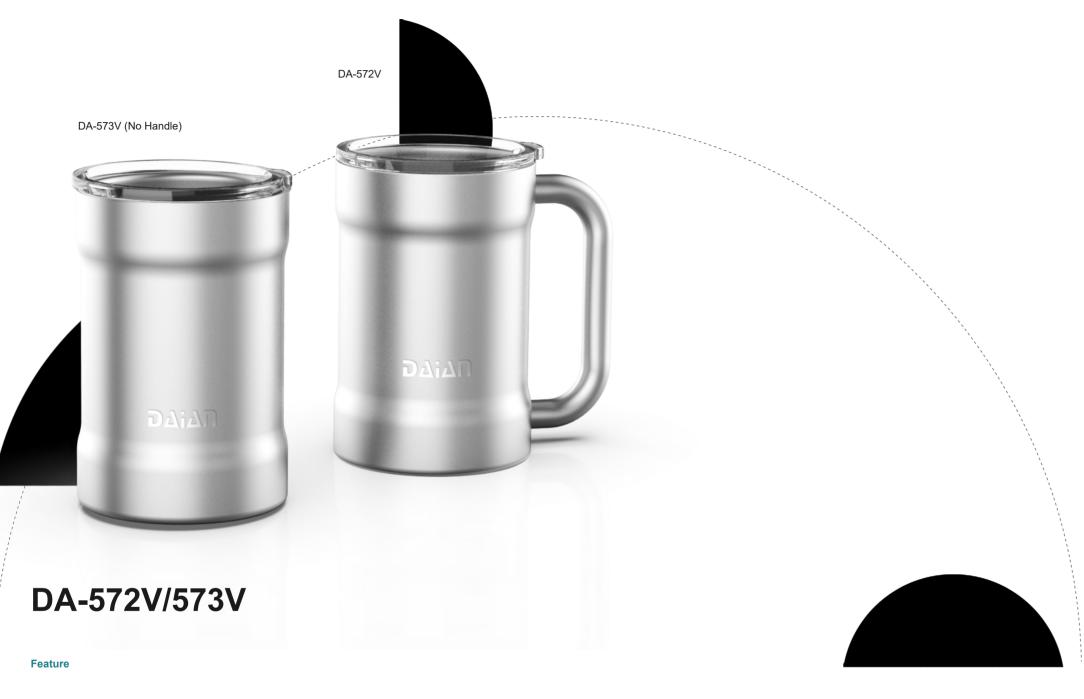

#### \*18/8 Stainless Steel

Food-grade stainless steel.

Smooth and extraordinary texture.

DA-528V / 529V /598V

DA-571V / 578V

DA-547V / 548V

DA-572V / 573V

DA-581V

### **DA-571V/578V**

#### Feature

Design patent

100% Leak-proof

18/8 Premium stainless steel

With double-wall design ensures sweat-free surface. Keeps hot drinks up to 12 hours, and cold drinks up to 24 hours.

The flask is made of 18/8 stainless steel. It is 100% BPA-free and nontoxic. No metal taste. Hand wash only.

DA-578V

#### **Specifications**

Capacity:

DA-571V: 17oz(502ml) DA-578V: 12oz(354ml) Measurements:

47\*73\*252mm (DA-571V) 43\*73\*188mm (DA-578V) Color Customizable:

DΔiΔΠ

Keeps your favorite beverages cold or hot. Two times longer than traditional mugs and plastic disposable cups.

Double-wall vacuum insulated design ensures temperature for your hot or cold drinks. More Than 16 oz for your favorite beer, coffee, tea, milkshakes.18/8 food-grade stainless steel and BPA-free. Design patent obtained.

With double-wall design ensures sweat-free cup surface. Temperature ensured for your hot drinks up to 6 hours, and cold drinks up to 12 hours.

Equipped with BPA-free plastic lid with a rubber gasket, it's ensured to be tightly sealed, keeping your beer or coffee free from insects and from sloshing out while you are enjoying your party in the backyard. You can easily see how much of your drink have left through durable clear lid.

The wide, comfort-grip, non-slippery handle will help you to grasp your coffee mug with a warm and affectionate texture, providing you with great drinking experience.

#### **Specifications**

#### Capacity:

DA-572V: 16oz(473ml) DA-573V: 16oz(473ml)

#### Measurements:

88\*128mm (DA-572V) 88\*128mm (DA-573V)

#### Handle Diameter (DA-573V):

12mm

#### Color Customizable: