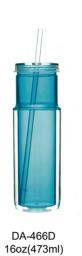

### DA-528V/529V/598V

#### Feature

Sleek Twisted design
Fit for most cup holders
DA-528V/598V has 3 types of lids available
DA-598V has 2 types of lids available
Dishwasher safe

Personalized twisted tumbler. Double-wall stainless steel and vacuumsealed structure ensures the optimum temperature for hot and cold drinks.

No-Sweat technology keeps your hands and cup surface dry and clean. Sleek twisted design makes it easy to grip and carry,Fit most car holders.

#### Capacity:

DA-598V:16oz(473ml) DA-528V: 20oz(591ml) DA-529V: 30oz(887ml)

#### Measurements:

88\*68.3\*146.3mm (DA-598V) 87\*67\*177mm (DA-528V) 100\*77\*200mm (DA-529V) Color Customizable: