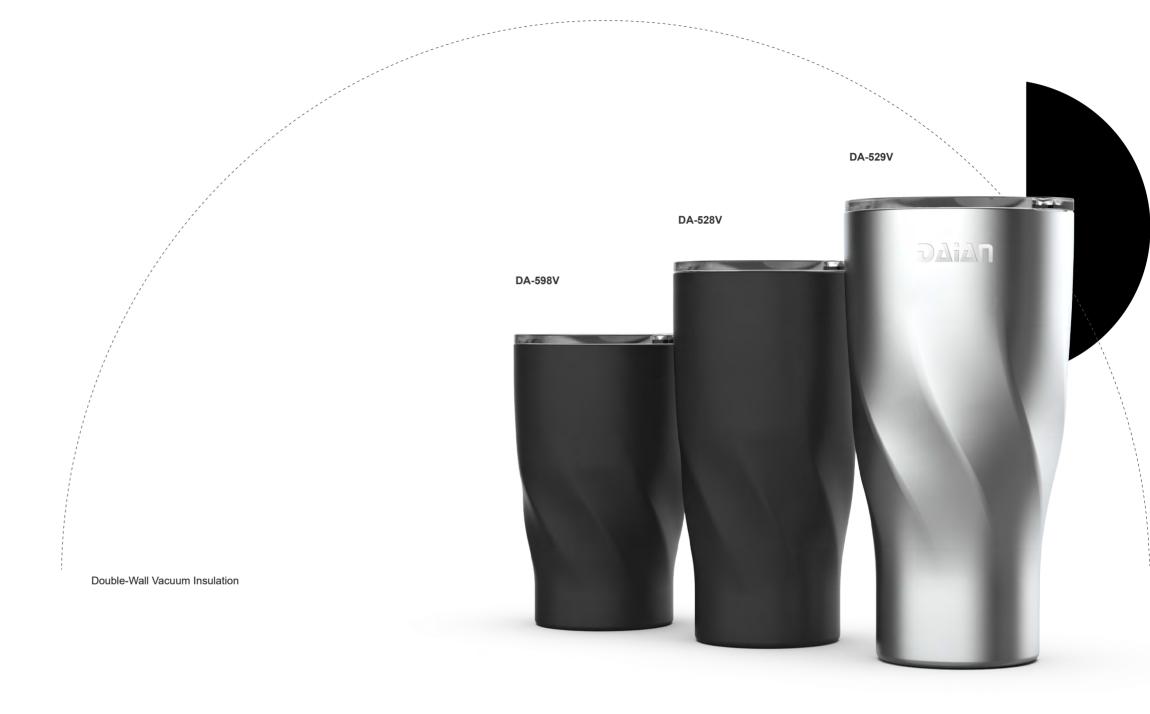

### DA-528V/529V/598V

#### Feature

Sleek Twisted design
Fit for most cup holders
DA-528V/598V has 3 types of lids available
DA-598V has 2 types of lids available
Dishwasher safe

Personalized twisted tumbler. Double-wall stainless steel and vacuumsealed structure ensures the optimum temperature for hot and cold drinks.

No-Sweat technology keeps your hands and cup surface dry and clean. Sleek twisted design makes it easy to grip and carry,Fit most car holders.

#### Capacity:

DA-598V:16oz(473ml) DA-528V: 20oz(591ml) DA-529V: 30oz(887ml)

#### Measurements:

88\*68.3\*146.3mm (DA-598V) 87\*67\*177mm (DA-528V) 100\*77\*200mm (DA-529V) Color Customizable: