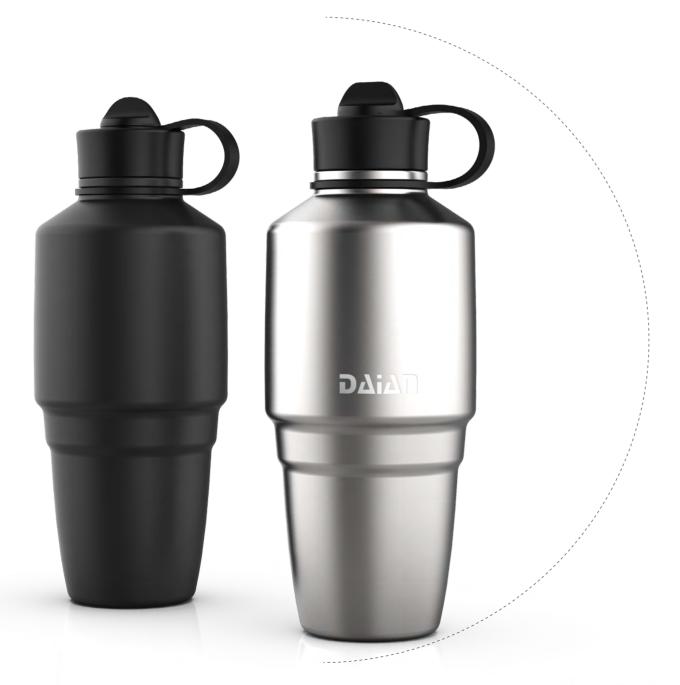

### **Sport Water Bottle**

DA-590V / 591V

DA-588V

candy, nuts, etc.

Storage box at bottom(590V only)

New Arrival