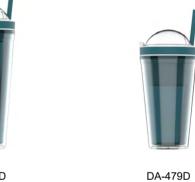

### **DAIAN Standard Model Collection**

DAIAN Standard Model Collection only includes our best sellers in all seasons, or represents the most durable and favored models we provided.

For more products, please visit: daiancn.com

DA-529V 30oz(887ml)

DA-517V 20oz(591ml)

DA-532V 16oz(473ml)

DA-583V 12oz(354ml)

DA-549V 20oz(591ml)

DA-501V 8oz(250ml)

DA-503V 10zo(295ml)

Standard Model Collection