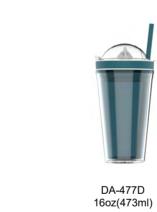

#### **Specifications**

Capacity:

DA-628D: 16oz(473ml) DA-638D: 16oz(473ml) Measurements: 104\*67\*203mm (DA-628D/638D)

Color Customizable:

DΔiΔΠ

Plastic Tumbler