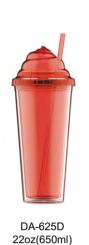

## **Plastic Tumbler**

These lightweight tumblers are breeze to quickly hand wash.

High quality acrylic material and screw on lid. Double wall tumblers provide a sweat proof.

DA-646D

DA-628D/ 638D

DA-643D

DA-459D

### **DA-646D**

#### Feature

646D is our new design plastic tumbler which's also build of BPA-free acrylic plastic structure.

Liner with stylish faceted modeling shape contributes volatile lighting effects when the lights pass through this tumbler.