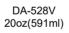

### DA-528V/529V/598V

#### Feature

Sleek Twisted design
Fit for most cup holders
DA-528V/598V has 3 types of lids available
DA-598V has 2 types of lids available
Dishwasher safe

Personalized twisted tumbler. Double-wall stainless steel and vacuumsealed structure ensures the optimum temperature for hot and cold drinks.

No-Sweat technology keeps your hands and cup surface dry and clean. Sleek twisted design makes it easy to grip and carry,Fit most car holders.

#### Capacity:

DA-598V:16oz(473ml) DA-528V: 20oz(591ml) DA-529V: 30oz(887ml)

#### Measurements:

88\*68.3\*146.3mm (DA-598V) 87\*67\*177mm (DA-528V) 100\*77\*200mm (DA-529V) Color Customizable: