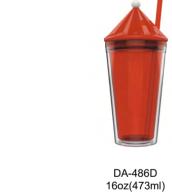

## **Plastic Tumbler**

These lightweight tumblers are breeze to quickly hand wash.

High quality acrylic material and screw on lid. Double wall tumblers provide a sweat proof.

DA-646D

DA-628D/ 638D

DA-643D

DA-459D