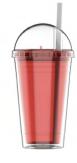

## **Plastic Tumbler**

These lightweight tumblers are breeze to quickly hand wash.

High quality acrylic material and screw on lid. Double wall tumblers provide a sweat proof.

DA-646D

DA-628D/ 638D

DA-643D

DA-459D

#### Feature

The double-wall plastic tumbler keeps cold beverage chilled and your hands dry. Large opening design for easy filling and cleaning.

Simply designed for yourself or kids to enjoy tea, juice, etc. Bring it with you to the park, office, or simply use it at home.

#### **Specifications**

Capacity:

DA-628D: 16oz(473ml) DA-638D: 16oz(473ml) Measurements: 104\*67\*203mm (DA-628D/638D)

Color Customizable:

DΔiΔΠ

Plastic Tumbler