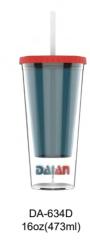

Plastic Tumbler

15oz(443ml)

DA-482D 10oz(295ml)

DA-483D 16oz(473ml)

DA-484D 22oz(650ml)

DA-618D 12oz(354ml)+6oz(177ml)

DA-041A 14oz(413ml)

DA-028A 14oz(413ml)