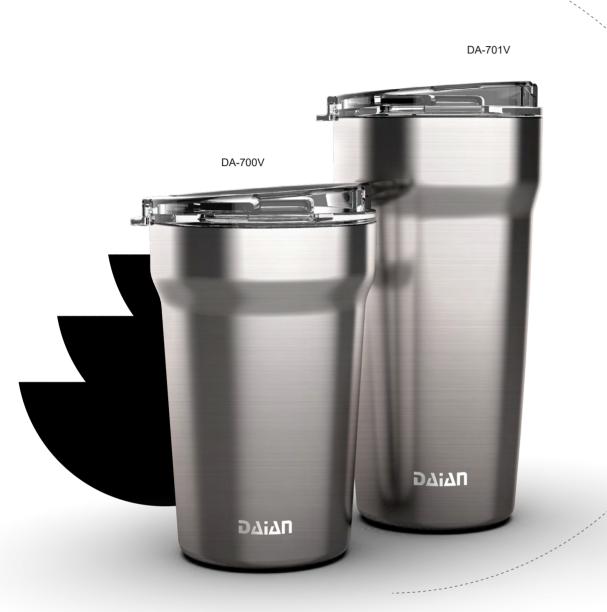

### 18/8 Stainless Steel\* Tumbler

DA-700V / 701V

DA-702V / 703V

DA-008BA

**DA-700V/701V** 

#### Feature

18/8 Stainless Steel Double-Wall Vacuum Insulation No Sweat Design Stackable

12 hours keep cold

6 hours keep hot

Upgrade your single-use, plastic cups at basecamp with reusable, supremely insulated Stackable Pints. This hefty happy hour vessel pulls its weight at basecamp until the last beer's poured.

18/8 Stainless Steel, food grade stainless steel material and BPA free plastic lid. Double-wall vacuum insulation keeps drinks cold or hot to the last drop.

No-Sweat technology keeps your hands and surface dry and clean. Double-wall structure creates a vacuum layer that prevent sweating.

**Specifications** 

Capacity:

DA-700V: 13oz(384ml)

DA-701V: 18oz(532ml) Measurements:

68\*95\*145mm (DA-700V)

68\*95\*186mm (DA-701V)

Color Customizable:

New Arrival