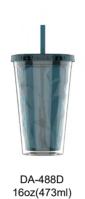

### **DA-499D**

#### **Feature**

Double-wall water bottle for kids. 10 oz (clear).

Twist-on-and-off lid / straight straw.

BPA-free & shatter-resistant.

Separate the middle part to transform into a smaller tumbler when you need it.

Two parts body design makes it easy to clean.

#### Specifications

Capacity:

DA-499D: 10oz(295ml)

Measurements:

46\*73\*160\*193mm (DA-499D)

Color Customizable:

**ΔΑίΔ**Π