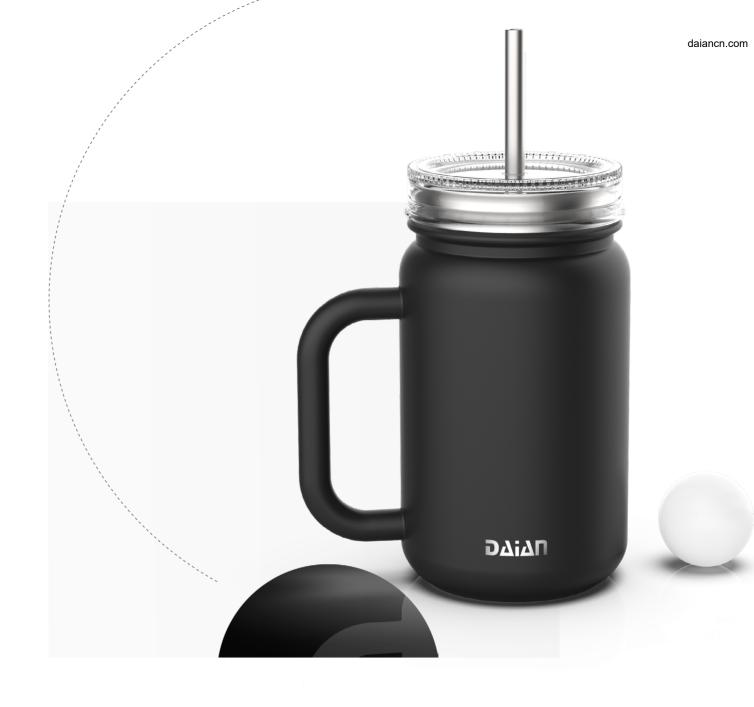

### **Coffee Mug**

DA-587V

\*18/8 Stainless Steel

Food-grade stainless steel. Smooth and extraordinary texture.

**ΔΑίΔ**Π

New Arrival

daiancn.com

New Design

#### Feature

DA-587V is made of food-grade stainless steel, lead free.

Screw lid is designed with a straw which is convenient to drink when you have worn lipstick and splash proof.

#### **Specifications**

Capacity: 20oz(591ml)

Measurements:

81\*62\*239mm

12mm

Handle Diameter:

Color Customizable: