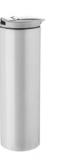

### **Can Cooler**

DA-595V/595VA

DA-599V

#### Feature

18/8 Stainless Steel
Double-wall Vacuum Insulation
No Sweat Design

DA-599V is the short version of DA-595V but with a removable bottle mouth. It's capable of holding a regular size coke or you can use it as a regular cup.