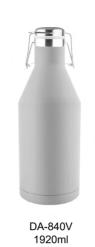

DA-529V 30oz(887ml)

DA-517V 20oz(591ml)

DA-532V 16oz(473ml)

DA-583V 12oz(354ml)

DA-549V 20oz(591ml)

DA-501V 8oz(250ml)

DA-503V 10zo(295ml)

Standard Model Collection

Stainless Steel Tumbler

16oz(473ml)

16oz(473ml)

DA-571V 17oz(502ml)

DA-536V 450ml

DA-611DP 16oz(473ml)

DA-611D 16oz(473ml)

DA-611DB 16oz(473ml)

DA-611DD 16oz(473ml)

DA-523V Can Cooler

DA-277V 450ml

DA-850V 750ml

DA-628D 16oz(473ml)

DA-638D 16oz(473ml)

DA-640D 16oz(473ml)

DA-641D 20oz(591ml)