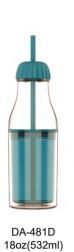

#### Feature

New shape design. Cold beverage cup ideal for garden parties and barbecues. Great for all summer drinks, like fruit juices, cocktails, etc.

Food-grade, BPA-free, nontoxic, durable and hard-to-break plastic cups for summer. Cups with lid and straw are highly recommended outdoor purposes.

#### **Specifications**

Capacity:

DA-640D: 16oz(473ml) DA-641D: 20oz(591ml) **Measurements:** 104\*54\*167mm (DA-640D)

104\*54\*200mm(DA-641D)

Color Customizable:

Feature

Made of BPA-free premium grade acrylic material and constructed in double wall to prevent sweat or heat. Slim and portable design makes it easy to hold.