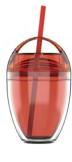

#### Feature

New shape design. Cold beverage cup ideal for garden parties and barbecues. Great for all summer drinks, like fruit juices, cocktails, etc.

Food-grade, BPA-free, nontoxic, durable and hard-to-break plastic cups for summer. Cups with lid and straw are highly recommended outdoor purposes.

#### **Specifications**

Capacity:

DA-640D: 16oz(473ml) DA-641D: 20oz(591ml) **Measurements:** 104\*54\*167mm (DA-640D)

104\*54\*200mm(DA-641D)

Color Customizable:

Feature

Made of BPA-free premium grade acrylic material and constructed in double wall to prevent sweat or heat. Slim and portable design makes it easy to hold.