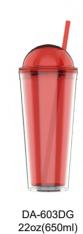

### DA-628D/638D

d) DA-638D(Flat)

#### Feature

The double-wall plastic tumbler keeps cold beverage chilled and your hands dry. Large opening design for easy filling and cleaning.

Simply designed for yourself or kids to enjoy tea, juice, etc. Bring it with you to the park, office, or simply use it at home.

#### **Specifications**

Capacity:

DA-628D: 16oz(473ml) DA-638D: 16oz(473ml) Measurements: 104\*67\*203mm (DA-628D/638D)

Color Customizable:

DΔiΔΠ

Plastic Tumbler