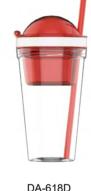

Plastic Tumbler

15oz(443ml)

DA-482D 10oz(295ml)

DA-483D 16oz(473ml)

DA-484D 22oz(650ml)

DA-618D 12oz(354ml)+6oz(177ml)

DA-041A 14oz(413ml)

DA-028A 14oz(413ml)