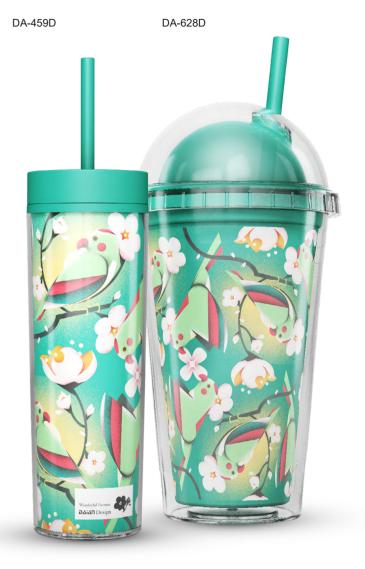

### DA-459D/628D\*

#### \*Canton Fair Special Edition

#### Pattern brings fortune - YingLi

This pattern YingLi is formed by two popular elements parrot and Jasmine. It stands for wonderful fortune in Chinese. Parrot is also the most classic element in export products design especially in Tang dynasty.

YingLi is designed in a 50\*50 square art board which is able to multiply to form a large map without any restriction. That means it can fit any surfaces with different size.

DA-595VA