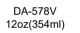

### **DA-571V/578V**

#### Feature

Design patent

100% Leak-proof

18/8 Premium stainless steel

With double-wall design ensures sweat-free surface. Keeps hot drinks up to 12 hours, and cold drinks up to 24 hours.

The flask is made of 18/8 stainless steel. It is 100% BPA-free and nontoxic. No metal taste. Hand wash only.

#### **Specifications**

Capacity:

DA-571V: 17oz(502ml) DA-578V: 12oz(354ml) Measurements:

47\*73\*252mm (DA-571V) 43\*73\*188mm (DA-578V) Color Customizable:

DΔiΔΠ

Keeps your favorite beverages cold or hot. Two times longer than traditional mugs and plastic disposable cups.