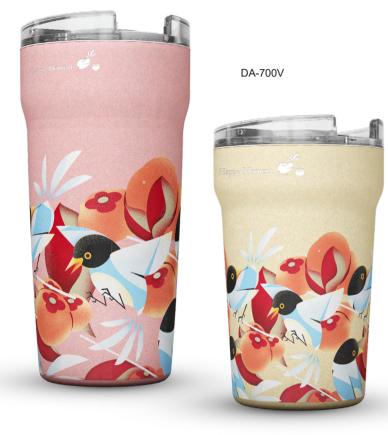

### **DA-700V/701V\***

\*Canton Fair Special Edition

#### Pattern brings fortune - XiShi

This pattern XiShi is inspired by the natural phenomena in Qinling Mountains where is located in Xi'an China. Every fall season, magpies (Xi) winter in villagers' house and feed themselves with sweet persimmons (Shi) on trees at the front yard. This natural phenomenon shows a perfect image between people and nature. It also forms two meaningful Chinese letters "XiShi", which stands for happy moment.

XiShi is designed in a 50\*50 square art board which is able to multiply to form a large map without any restriction. That means it can fit any surfaces with different size.