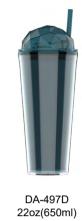

#### Feature

New shape design. Cold beverage cup ideal for garden parties and barbecues. Great for all summer drinks, like fruit juices, cocktails, etc.

Food-grade, BPA-free, nontoxic, durable and hard-to-break plastic cups for summer. Cups with lid and straw are highly recommended outdoor purposes.

#### **Specifications**

Capacity:

DA-640D: 16oz(473ml) DA-641D: 20oz(591ml) **Measurements:** 104\*54\*167mm (DA-640D)

104\*54\*200mm(DA-641D)

Color Customizable:

Feature

Made of BPA-free premium grade acrylic material and constructed in double wall to prevent sweat or heat. Slim and portable design makes it easy to hold.