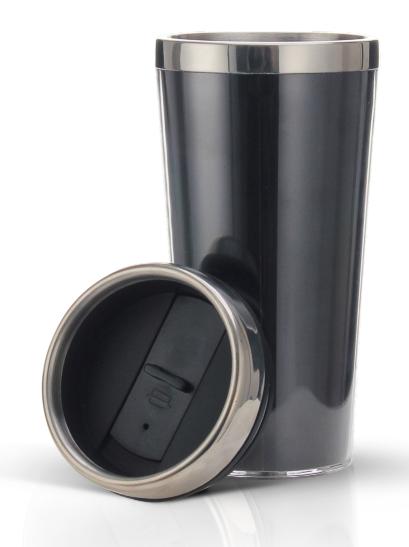

EST.2003

2003.4.24 We created our first mug DA-304C.

| Company Profile           |
|---------------------------|
| New Arrival               |
| Stainless Steel Tumbler   |
| Plastic Tumbler           |
| Standard Model Collection |
| Customized Service        |

2003.4.24 We created our first mug DA-304C.

DA-304C was created in 2003. It is our most glorious model that has been the best seller since it was launched in the market.