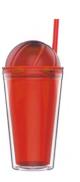

### **DA-595V/595VA**

#### Measurements:

71.5\*151.5mm (DA-595V) 71.5\*154.5mm (DA-595VA)

Color Customizable:

DAIAN's new designs DA-595V/595VA are very favored in the market. We provide two different covers for this design whose sizes are suitable for regular skinny cans, including sparkling water, soft drinks.