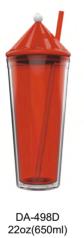

## **Plastic Tumbler**

These lightweight tumblers are breeze to quickly hand wash.

High quality acrylic material and screw on lid. Double wall tumblers provide a sweat proof.

DA-646D

DA-628D/ 638D

DA-643D

DA-459D