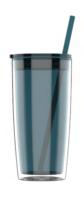

### 18/8 Stainless Steel\* Tumbler

DA-700V / 701V

DA-702V / 703V

DA-008BA

**DA-700V/701V** 

#### Feature

18/8 Stainless Steel Double-Wall Vacuum Insulation No Sweat Design Stackable

12 hours keep cold

6 hours keep hot

Upgrade your single-use, plastic cups at basecamp with reusable, supremely insulated Stackable Pints. This hefty happy hour vessel pulls its weight at basecamp until the last beer's poured.

18/8 Stainless Steel, food grade stainless steel material and BPA free plastic lid. Double-wall vacuum insulation keeps drinks cold or hot to the last drop.

No-Sweat technology keeps your hands and surface dry and clean. Double-wall structure creates a vacuum layer that prevent sweating.

**Specifications** 

Capacity:

DA-700V: 13oz(384ml)

DA-701V: 18oz(532ml) Measurements:

68\*95\*145mm (DA-700V)

68\*95\*186mm (DA-701V)

Color Customizable:

New Arrival