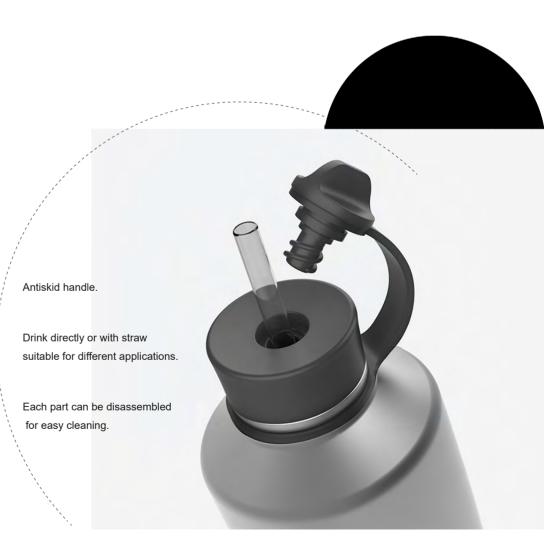

#### \*DAIAN Original Design Patent

DAIAN's new design "Honey Cup" is inspired by the shape of honeycomb and traditional honey jar. This shape contribute a better touch and antiskid.

Savor those day-saving espresso shots with a tumbler primed for work. Its condensed stature holds just enough for just about anywhere.

#### Feature

The Honeycomb Lid features a push-in folding snap that seals the drink opening and prevents leaks.

It's made of BPA-free material.

BPA-free material

180° flip to open BPA - Free Leak Proof

Fits 16oz/20oz tumbler