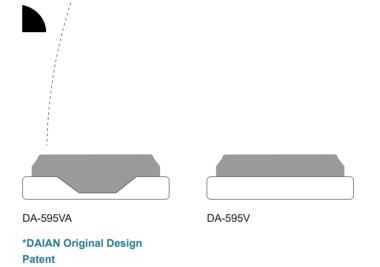

### **DA-595V/595VA**

#### Feature

18/8 Stainless Steel
Double-wall Vacuum Insulation
No Sweat Design

#### **Specifications**

Capacity:

DA-595V: 12oz(354ml)
DA-595VA: 12oz(354ml)

#### Measurements:

71.5\*151.5mm (DA-595V) 71.5\*154.5mm (DA-595VA)

Color Customizable:

DAIAN's new designs DA-595V/595VA are very favored in the market. We provide two different covers for this design whose sizes are suitable for regular skinny cans, including sparkling water, soft drinks.