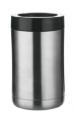

### **Can Cooler**

DA-595V/595VA

DA-599V

12 oz. size is perfect for sparkling water, soft drinks, and good oldfashioned beer, all kept straight-from-the-cooler cold while kicking back on the boat, at camp, or wherever good times are going down.