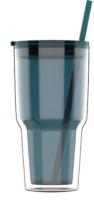

### 18/8 Stainless Steel\* Tumbler

DA-700V / 701V

DA-702V / 703V

### **DA-702V/703V**

12 hours keep cold

6 hours keep hot

#### Feature

New Honeycomb Lid 18/8 Stainless Steel Double-wall Vacuum Insulation No Sweat Design

#### \*DAIAN Original Design Patent

DAIAN's new design "Honey Cup" is inspired by the shape of honeycomb and traditional honey jar. This shape contribute a better touch and antiskid.

Savor those day-saving espresso shots with a tumbler primed for work. Its condensed stature holds just enough for just about anywhere.

#### Capacity:

DA-702V: 14oz(413ml) DA-703V: 18oz(532ml)

#### Measurements:

73\*88\*141mm (DA-702V) 73\*88\*173mm (DA-703V)

Color Customizable:

17

\*DAIAN Original Design Patent