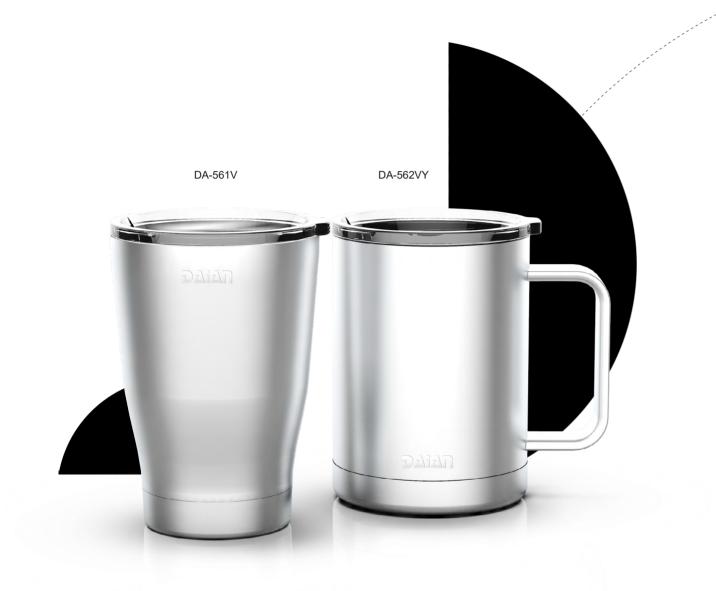

### **DA-561V/562VY**

#### Feature

Keeps your favorite beverages cold or hot. Two times longer than traditional mugs and plastic disposable cups.

Double-wall vacuum insulated design ensures temperature for your hot or cold drinks. 18/8 food-grade stainless steel, BPA-free and no sweat. Design patent obtained for its special shape.

#### Capacity:

DA-561V: 12oz(354ml) DA-562VY: 15oz(443ml)

Handle Thickness:

5.5mm

88\*88\*126mm (DA-562VY)

#### Measurements:

87\*64\*130mm (DA-561V)