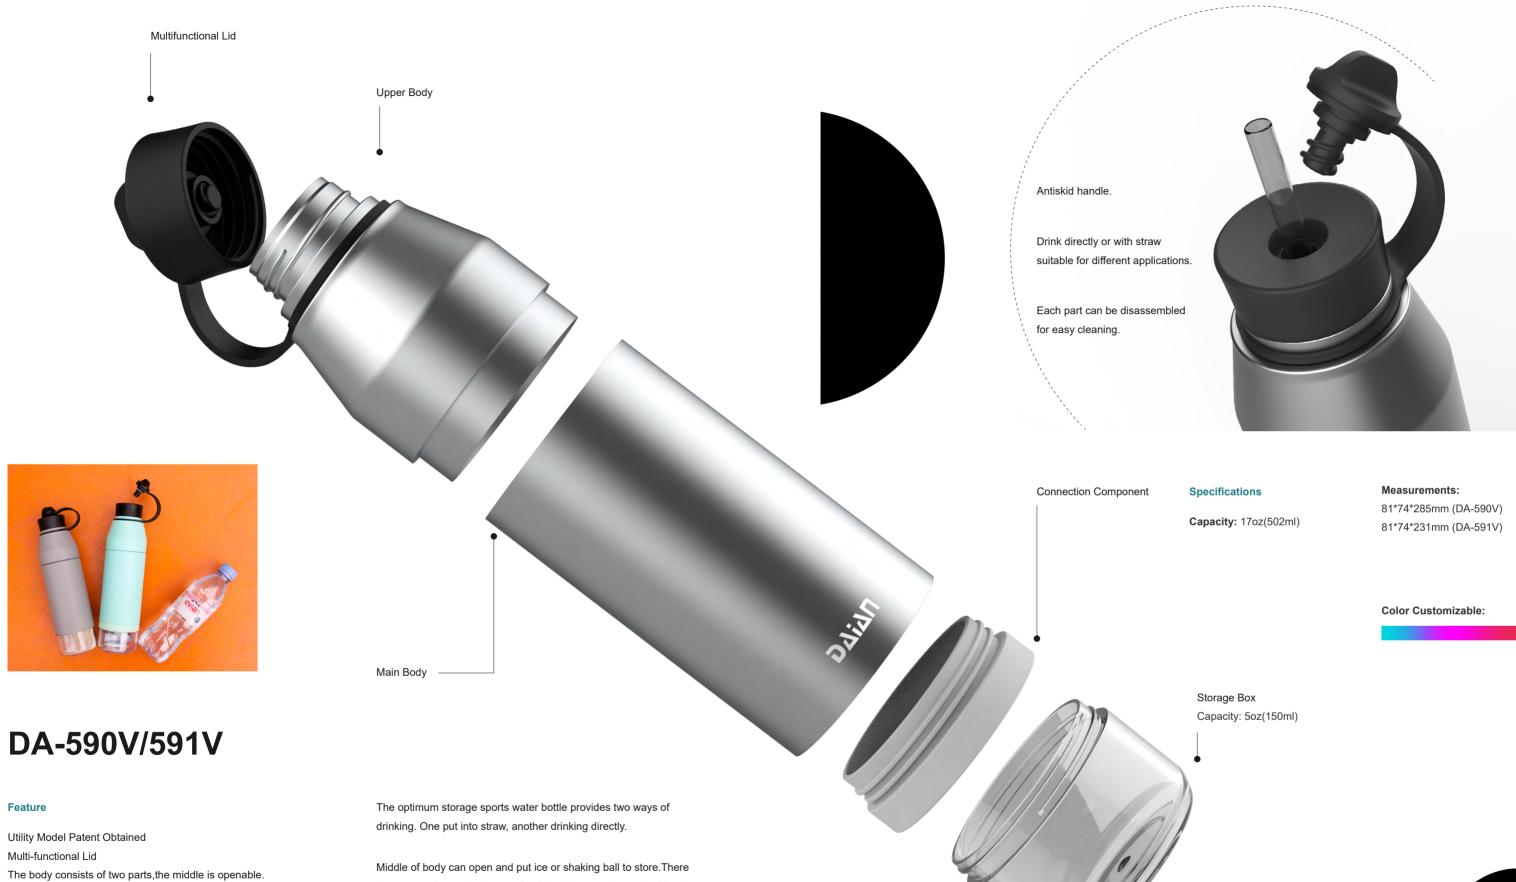

### **Sport Water Bottle**

DA-590V / 591V

DA-588V

#### Feature

18/8 Stainless Steel Double-Wall Vacuum Insulation No Sweat Design Stackable

12 hours keep cold

6 hours keep hot

Upgrade your single-use, plastic cups at basecamp with reusable, supremely insulated Stackable Pints. This hefty happy hour vessel pulls its weight at basecamp until the last beer's poured.

18/8 Stainless Steel, food grade stainless steel material and BPA free plastic lid. Double-wall vacuum insulation keeps drinks cold or hot to the last drop.

No-Sweat technology keeps your hands and surface dry and clean. Double-wall structure creates a vacuum layer that prevent sweating.

**Specifications** 

Capacity:

DA-700V: 13oz(384ml)

DA-701V: 18oz(532ml) Measurements:

68\*95\*145mm (DA-700V)

68\*95\*186mm (DA-701V)

Color Customizable:

New Arrival

#### Specifications

Capacity:

DA-599V: 12oz(354ml)

Measurements: 81\*116mm (DA-599V) Color Customizable:

daiancn.com

New Arrival daiancn.com

is a storage box at the bottom, for things like protein powder, Vitamin,

candy, nuts, etc.

Storage box at bottom(590V only)

New Arrival