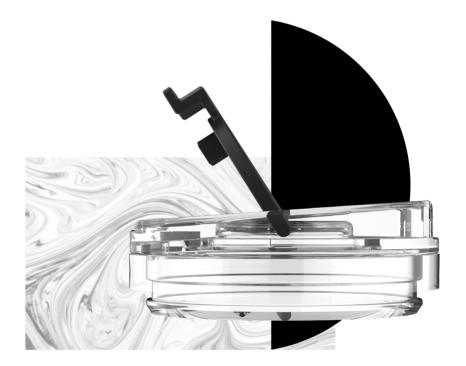

### Lid

Honeycomb Lid DA-008BA

#### Feature

The Honeycomb Lid features a push-in folding snap that seals the drink opening and prevents leaks.

It's made of BPA-free material.

BPA-free material

180° flip to open BPA - Free Leak Proof

Fits 16oz/20oz tumbler

**Specifications** 

Measurements:

Φ 85mm

New Arrival daiancn.com