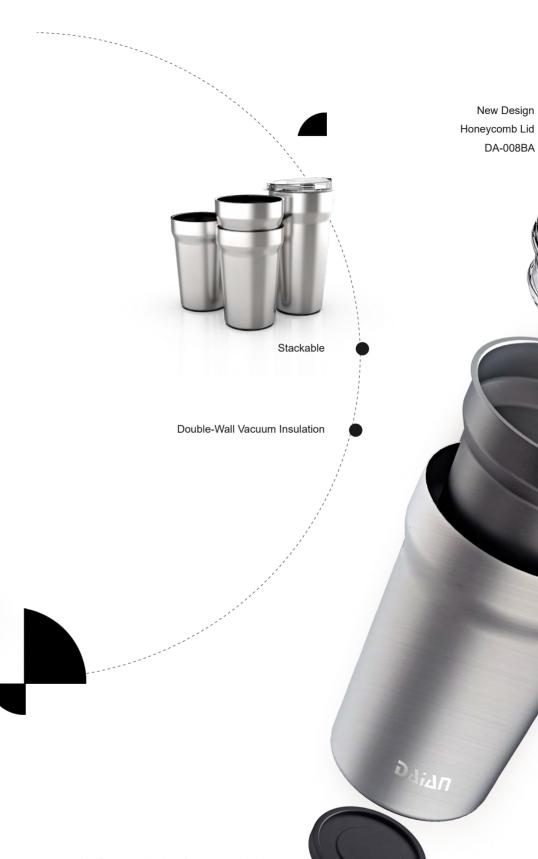

### Lid

Honeycomb Lid DA-008BA

DA-008BA

**DA-700V/701V** 

#### Feature

18/8 Stainless Steel Double-Wall Vacuum Insulation No Sweat Design Stackable

12 hours keep cold

6 hours keep hot

Upgrade your single-use, plastic cups at basecamp with reusable, supremely insulated Stackable Pints. This hefty happy hour vessel pulls its weight at basecamp until the last beer's poured.

18/8 Stainless Steel, food grade stainless steel material and BPA free plastic lid. Double-wall vacuum insulation keeps drinks cold or hot to the last drop.

No-Sweat technology keeps your hands and surface dry and clean. Double-wall structure creates a vacuum layer that prevent sweating.

**Specifications** 

Capacity:

DA-700V: 13oz(384ml)

DA-701V: 18oz(532ml) Measurements:

68\*95\*145mm (DA-700V)

68\*95\*186mm (DA-701V)

Color Customizable:

New Arrival