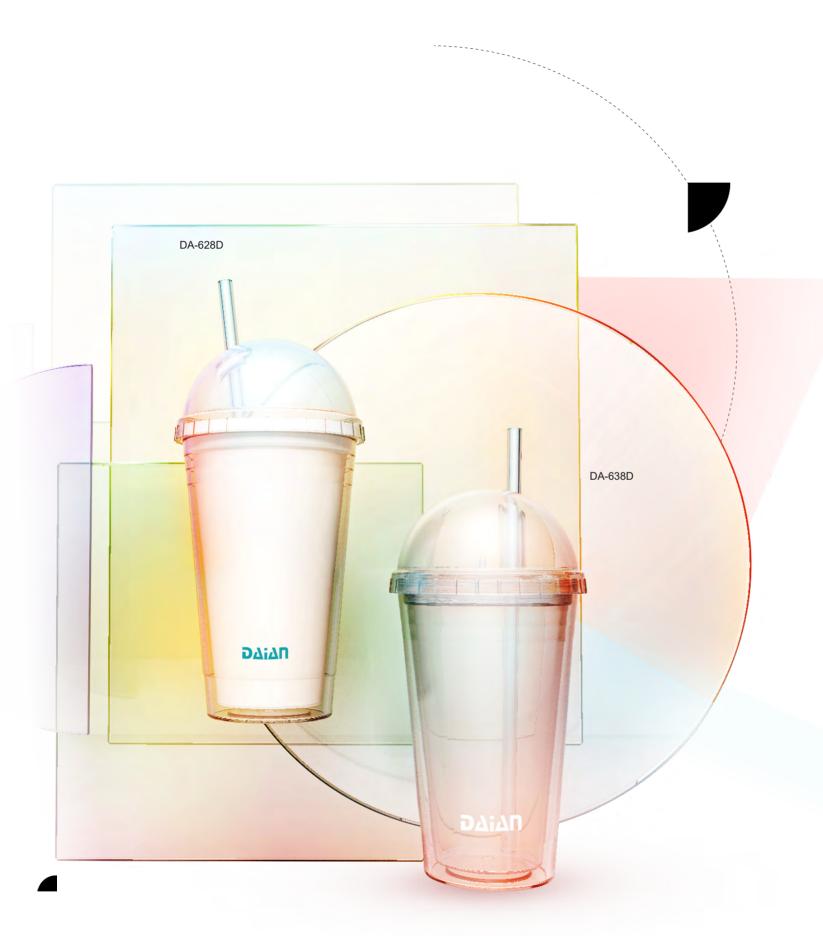

### DA-628D/638D

d) DA-638D(Flat)

#### Feature

The double-wall plastic tumbler keeps cold beverage chilled and your hands dry. Large opening design for easy filling and cleaning.

Simply designed for yourself or kids to enjoy tea, juice, etc. Bring it with you to the park, office, or simply use it at home.

#### **Specifications**

Capacity:

DA-628D: 16oz(473ml) DA-638D: 16oz(473ml) Measurements: 104\*67\*203mm (DA-628D/638D)

Color Customizable:

DΔiΔΠ

Plastic Tumbler