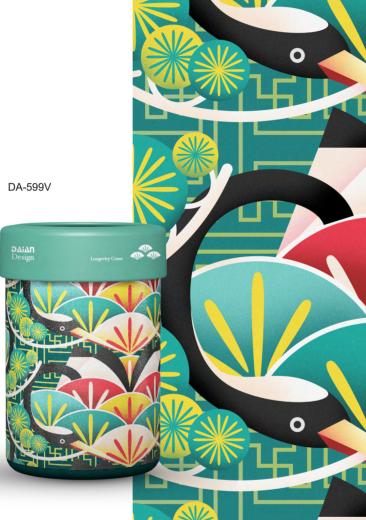

#### Pattern brings fortune - SongHe

This pattern **SongHe** is one of the most famous traditional patterns in East Asia. It symbolises outstanding and longevity. Artists from different times keep using SongHe as a classic element in their artworks. It holds the expectation of oustanding masterpiece and longer lifetime.

SongHe is designed in a 50\*50 square art board which is able to multiply to form a large map without any restriction. That means it can fit any surfaces with different size.

0086-21-52650085 / 0086-21-52650075