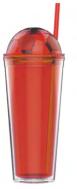

### **DA-599V**

#### Feature

18/8 Stainless Steel
Double-wall Vacuum Insulation
No Sweat Design

DA-599V is the short version of DA-595V but with a removable bottle mouth. It's capable of holding a regular size coke or you can use it as a regular cup.

12 oz. size is perfect for sparkling water, soft drinks, and good oldfashioned beer, all kept straight-from-the-cooler cold while kicking back on the boat, at camp, or wherever good times are going down.