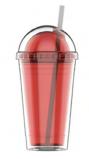

### **DA-588V**

#### Feature

Built for easy drinking on the go, the lid is leak-proof.

With another option to drink with straw and a durable ex cap this is the perfect companion for any adventure.

The bottle is cup-holder & dishwasher safe.

The double-wall and vacuum-insulated design is able to keep hot for 6 hours or 12 hours for cold.

#### Specifications

Capacity: 20oz(591ml)

Measurements:

81\*62\*239mm

Color Customizable:

daiancn.com

**DA-583VH** 