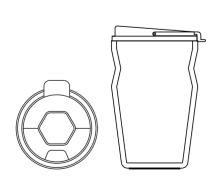

### Lid

Honeycomb Lid DA-008BA

#### Feature

The Honeycomb Lid features a push-in folding snap that seals the drink opening and prevents leaks.

It's made of BPA-free material.

BPA-free material

180° flip to open BPA - Free Leak Proof

Fits 16oz/20oz tumbler

**Specifications** 

Measurements:

Φ 85mm

New Arrival daiancn.com