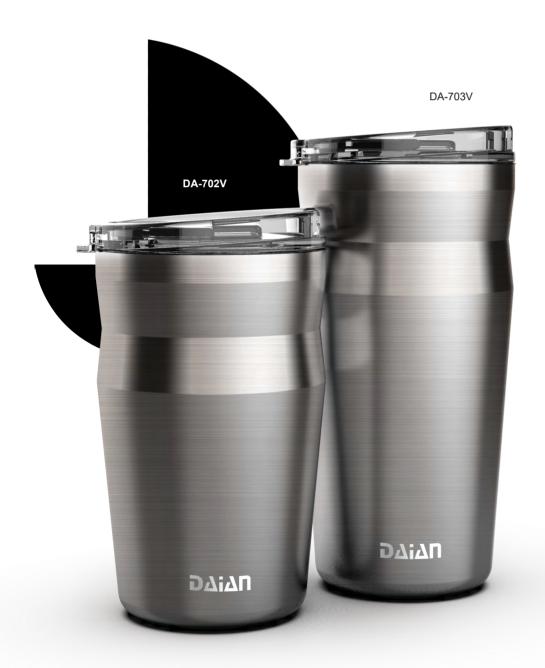

### 18/8 Stainless Steel\* Tumbler

DA-700V / 701V

DA-702V / 703V

### **DA-702V/703V**

12 hours keep cold

6 hours keep hot

#### Feature

New Honeycomb Lid 18/8 Stainless Steel Double-wall Vacuum Insulation No Sweat Design

#### \*DAIAN Original Design Patent

DAIAN's new design "Honey Cup" is inspired by the shape of honeycomb and traditional honey jar. This shape contribute a better touch and antiskid.

Savor those day-saving espresso shots with a tumbler primed for work. Its condensed stature holds just enough for just about anywhere.

#### Capacity:

DA-702V: 14oz(413ml) DA-703V: 18oz(532ml)

#### Measurements:

73\*88\*141mm (DA-702V) 73\*88\*173mm (DA-703V)

Color Customizable:

17

\*DAIAN Original Design Patent