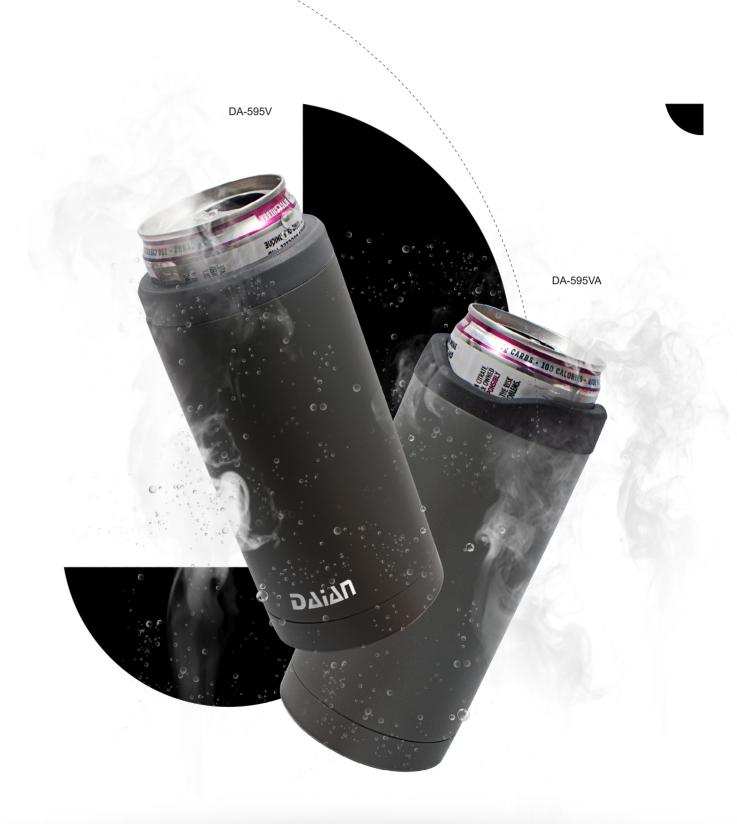

### **DA-595V/595VA**

#### Measurements:

71.5\*151.5mm (DA-595V) 71.5\*154.5mm (DA-595VA)

Color Customizable:

DAIAN's new designs DA-595V/595VA are very favored in the market. We provide two different covers for this design whose sizes are suitable for regular skinny cans, including sparkling water, soft drinks.

And just like the original, double-wall insulation is what makes your drink stays icy cold, so you can enjoy a cold craft brew even when the sun's blazing.

New Arrival

\*Use as Regular Tumbler