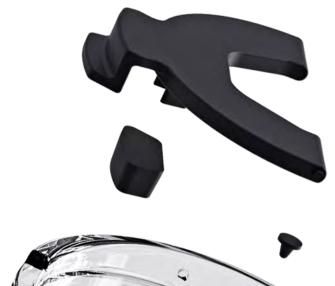

### Lid

Honeycomb Lid DA-008BA

#### Feature

The Honeycomb Lid features a push-in folding snap that seals the drink opening and prevents leaks.

It's made of BPA-free material.

BPA-free material

180° flip to open BPA - Free Leak Proof

Fits 16oz/20oz tumbler

**Specifications** 

Measurements:

Φ 85mm

New Arrival daiancn.com