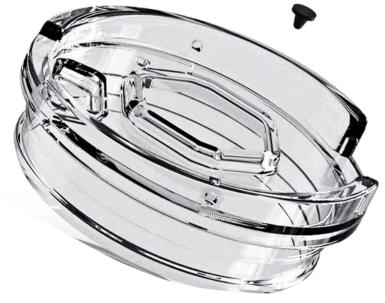

### Lid

Honeycomb Lid DA-008BA

#### Feature

The Honeycomb Lid features a push-in folding snap that seals the drink opening and prevents leaks.

It's made of BPA-free material.

BPA-free material

180° flip to open BPA - Free Leak Proof

Fits 16oz/20oz tumbler

**Specifications** 

Measurements:

Φ 85mm

New Arrival daiancn.com