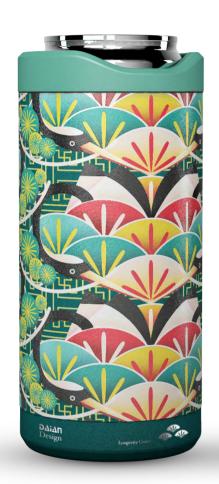

### DA-595VA/599V\*

\*Canton Fair Special Edition

#### Pattern brings fortune - SongHe

This pattern **SongHe** is one of the most famous traditional patterns in East Asia. It symbolises outstanding and longevity. Artists from different times keep using SongHe as a classic element in their artworks. It holds the expectation of oustanding masterpiece and longer lifetime.

SongHe is designed in a 50\*50 square art board which is able to multiply to form a large map without any restriction. That means it can fit any surfaces with different size.

0086-21-52650085 / 0086-21-52650075